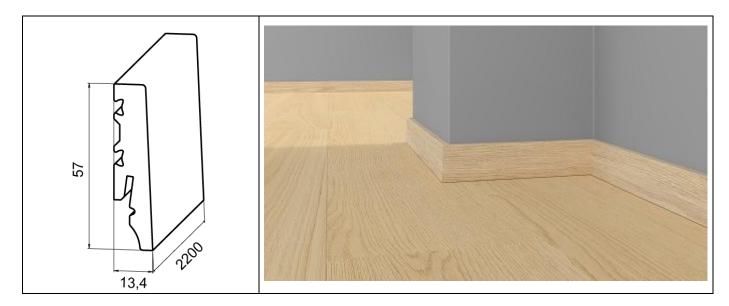

| DIMENSIONS OF AN INDIVIDUAL SKIRTING BOARD |         |  |
|--------------------------------------------|---------|--|
| Length:                                    | 2200 mm |  |
| Width:                                     | 13,4 mm |  |
| Height:                                    | 57 mm   |  |