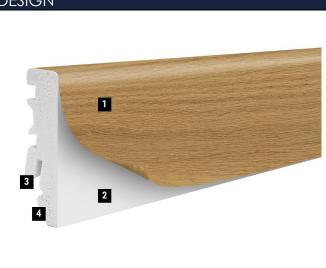

## Skirting board cross-section

- 1. Finish film veneer
- 2. Foamed PVC core
- 3. Space for mounting clips
- 4. Cable cut-out

| INSTALLATION                 |                                                                                                                                                                                                                                                                                                             |  |  |  |
|------------------------------|-------------------------------------------------------------------------------------------------------------------------------------------------------------------------------------------------------------------------------------------------------------------------------------------------------------|--|--|--|
| Skirting board installation: | Skirting board installation method*:<br>• with mounting glue<br>• with mounting clip<br>• with mounting clip and washer<br>• with anchors<br>Detailed skirting board installation instructions can be found at<br><u>www.Barlinek.com</u> and in the installation instructions for Barlinek<br>floorboards. |  |  |  |